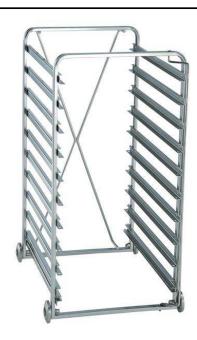

## Cooking accessories Reincforced tray rack 10GN1/1

| ITEM #  |   |
|---------|---|
| MODEL # |   |
| NAME #  |   |
| SIS #   |   |
|         | _ |
| AIA#    |   |

922694 (RETR1011)

Reinforced tray rack with wheels, lowest support dedicated to a grease collection tray for 10 GN 1/1 oven, 64mm pitch

## **Main Features**

- Ideal for greasy cooking with 11 tray guides where the lowest one is suitable for a grease drip tray.
- Is used with wheels, slide-in support is required.
- Includes wheels.
- Recommended to be used with grease collection trolley with drip tray.

## Cooking accessories Reincforced tray rack 10GN1/1

| Key Information:                                                                                                   |                                    |
|--------------------------------------------------------------------------------------------------------------------|------------------------------------|
| External dimensions, Width: 922694 (RETR1011) External dimensions, Depth: External dimensions, Height: Net weight: | 391 mm<br>508 mm<br>727 mm<br>8 kg |
|                                                                                                                    |                                    |
|                                                                                                                    |                                    |
|                                                                                                                    |                                    |
|                                                                                                                    |                                    |
|                                                                                                                    |                                    |
|                                                                                                                    |                                    |
|                                                                                                                    |                                    |
|                                                                                                                    |                                    |